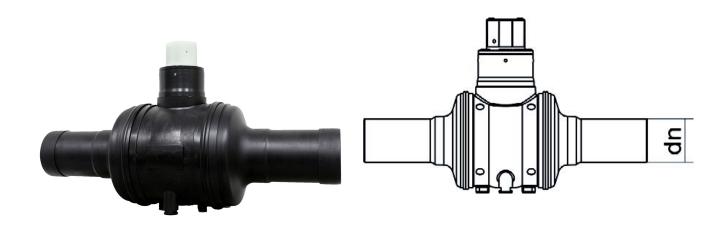

## VALVOLA IN POLIETILENE PER APPLICAZIONI ACQUA E GAS

| PRODUCT DETAILS |              | GEOMETRIC CHARACTERISTICS |     |
|-----------------|--------------|---------------------------|-----|
| ITEM CODE       | VPP040C.I-SL | D [mm]                    | 32  |
| dn              | 40           | dn                        | 40  |
| SDR DESIGN      | 11           | DN                        | 32  |
|                 |              | H [mm]                    | 98  |
|                 |              | Z [mm]                    | 340 |
|                 |              | Z1 [mm]                   | 205 |