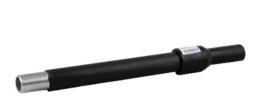

## TECHNICAL DATASHEET

**Fittings** 

RACCORDO DI TRANSIZIONE PE/ACCIAIO ZINCATO A SALDARE

| PRODUCT DETAILS |            | GEC        | GEOMETRIC CHARACTERISTICS |  |
|-----------------|------------|------------|---------------------------|--|
| ITEM CODE       | RTSZRP125C | <b>d</b> n | 125                       |  |
| dn              | 125        | DN         | 100                       |  |
| SDR DESIGN      | 11         | H [mm]     | 135                       |  |
|                 |            | H1 [mm]    | 300                       |  |
|                 |            | Z [mm]     | 585                       |  |
|                 |            | Mass [kg]  | 7.01                      |  |

<sup>\*</sup>The pictures are for illustrative purposes only. the product may differ in color and / or some of its parts