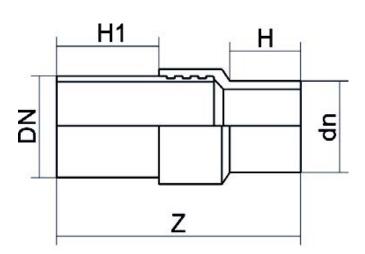

## TECHNICAL DATASHEET

**Fittings** 

RACCORDO DI TRANSIZIONE PE/ACCIAIO ZINCATO A SALDARE

| PRODUCT DETAILS |            | GEC        | GEOMETRIC CHARACTERISTICS |  |
|-----------------|------------|------------|---------------------------|--|
| ITEM CODE       | RTSZRP125C | <b>d</b> n | 125                       |  |
| dn              | 125        | DN         | 100                       |  |
| SDR DESIGN      | 11         | H [mm]     | 135                       |  |
|                 |            | H1 [mm]    | 300                       |  |
|                 |            | Z [mm]     | 585                       |  |
|                 |            | Mass [kg]  | 7.01                      |  |