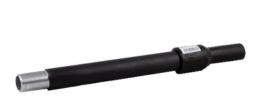

## RACCORDO DI TRANSIZIONE PE/ACCIAIO ZINCATO A SALDARE

| PRODUCT DETAILS |            | GEO       | GEOMETRIC CHARACTERISTICS |  |
|-----------------|------------|-----------|---------------------------|--|
| ITEM CODE       | RTSZRP110C | dn        | 110                       |  |
| dn              | 110        | DN        | 100                       |  |
| SDR DESIGN      | 11         | H [mm]    | 123                       |  |
|                 |            | H1 [mm]   | 300                       |  |
|                 |            | Z [mm]    | 556                       |  |
|                 |            | Mass [kg] | 6.3                       |  |

<sup>\*</sup>The pictures are for illustrative purposes only. the product may differ in color and / or some of its parts