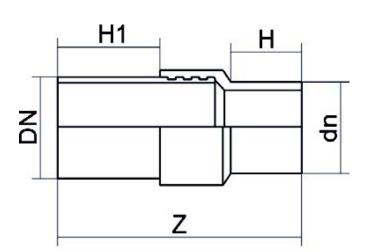

## RACCORDO DI TRANSIZIONE PE/ACCIAIO ZINCATO A SALDARE

| PRODUCT DETAILS |            | GEO       | GEOMETRIC CHARACTERISTICS |  |
|-----------------|------------|-----------|---------------------------|--|
| ITEM CODE       | RTSZRP110C | dn        | 110                       |  |
| dn              | 110        | DN        | 100                       |  |
| SDR DESIGN      | 11         | H [mm]    | 123                       |  |
|                 |            | H1 [mm]   | 300                       |  |
|                 |            | Z [mm]    | 556                       |  |
|                 |            | Mass [kg] | 6.3                       |  |