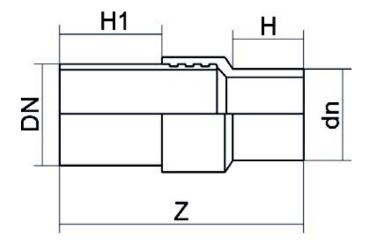

TECHNICAL DATASHEET

Fittings

RACCORDO DI TRANSIZIONE PE/ACCIAIO ZINCATO A SALDARE

| PRODUCT DETAILS |            | GEC       | GEOMETRIC CHARACTERISTICS |  |
|-----------------|------------|-----------|---------------------------|--|
| ITEM CODE       | RTSZRP075C | dn        | 75                        |  |
| dn              | 75         | DN        | 65                        |  |
| SDR DESIGN      | 11         | H [mm]    | 105                       |  |
|                 |            | H1 [mm]   | 300                       |  |
|                 |            | Z [mm]    | 522                       |  |
|                 |            | Mass [kg] | 2.97                      |  |