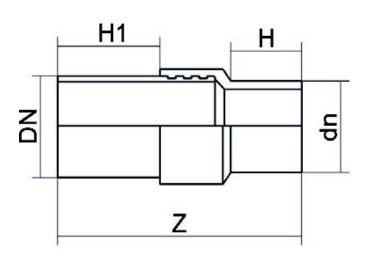

## TECHNICAL DATASHEET

**Fittings** 

RACCORDO DI TRANSIZIONE PE/ACCIAIO ZINCATO A SALDARE

| PRODUCT DETAILS |            | GEO        | GEOMETRIC CHARACTERISTICS |  |
|-----------------|------------|------------|---------------------------|--|
| ITEM CODE       | RTSZRP063C | <b>d</b> n | 63                        |  |
| dn              | 63         | DN         | 50                        |  |
| SDR DESIGN      | 11         | H [mm]     | 88                        |  |
|                 |            | H1 [mm]    | 300                       |  |
|                 |            | Z [mm]     | 480                       |  |
|                 |            | Mass [kg]  | 2.53                      |  |