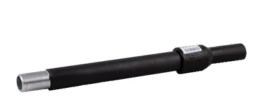

## TECHNICAL DATASHEET

**Fittings** 

RACCORDO DI TRANSIZIONE PE/ACCIAIO ZINCATO A SALDARE

| PRODUCT DETAILS |            | GEO        | GEOMETRIC CHARACTERISTICS |  |
|-----------------|------------|------------|---------------------------|--|
| ITEM CODE       | RTSZRP063C | <b>d</b> n | 63                        |  |
| dn              | 63         | DN         | 50                        |  |
| SDR DESIGN      | 11         | H [mm]     | 88                        |  |
|                 |            | H1 [mm]    | 300                       |  |
|                 |            | Z [mm]     | 480                       |  |
|                 |            | Mass [kg]  | 2.53                      |  |

<sup>\*</sup>The pictures are for illustrative purposes only. the product may differ in color and / or some of its parts