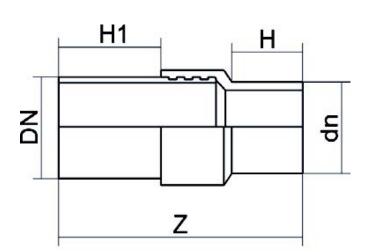

## TECHNICAL DATASHEET

**Fittings** 

RACCORDO DI TRANSIZIONE PE/ACCIAIO ZINCATO A SALDARE

| PRODUCT DETAILS |            | GEC       | GEOMETRIC CHARACTERISTICS |  |
|-----------------|------------|-----------|---------------------------|--|
| ITEM CODE       | RTSZRP050C | dn        | 50                        |  |
| dn              | 50         | DN        | 40                        |  |
| SDR DESIGN      | 11         | H [mm]    | 90                        |  |
|                 |            | H1 [mm]   | 300                       |  |
|                 |            | Z [mm]    | 471                       |  |
|                 |            | Mass [kg] | 1.57                      |  |