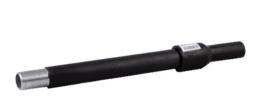

## TECHNICAL DATASHEET

**Fittings** 

RACCORDO DI TRANSIZIONE PE/ACCIAIO ZINCATO A SALDARE

| PRODUCT DETAILS |            | GEC       | GEOMETRIC CHARACTERISTICS |  |
|-----------------|------------|-----------|---------------------------|--|
| ITEM CODE       | RTSZRP050C | dn        | 50                        |  |
| dn              | 50         | DN        | 40                        |  |
| SDR DESIGN      | 11         | H [mm]    | 90                        |  |
|                 |            | H1 [mm]   | 300                       |  |
|                 |            | Z [mm]    | 471                       |  |
|                 |            | Mass [kg] | 1.57                      |  |

<sup>\*</sup>The pictures are for illustrative purposes only. the product may differ in color and / or some of its parts