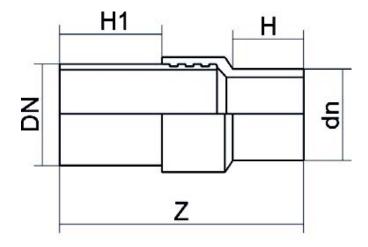

TECHNICAL DATASHEET

Fittings

RACCORDO DI TRANSIZIONE PE/ACCIAIO ZINCATO A SALDARE

| PRODUCT DETAILS |            | GEO       | GEOMETRIC CHARACTERISTICS |  |
|-----------------|------------|-----------|---------------------------|--|
| ITEM CODE       | RTSZRP025C | dn        | 25                        |  |
| dn              | 25         | DN        | 20                        |  |
| SDR DESIGN      | 11         | H [mm]    | 67                        |  |
|                 |            | H1 [mm]   | 300                       |  |
|                 |            | Z [mm]    | 432                       |  |
|                 |            | Mass [kg] | 0.61                      |  |