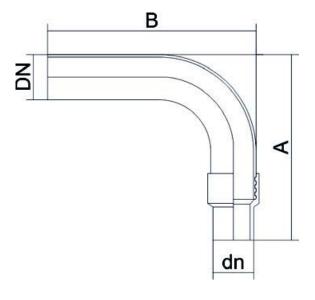

TECHNICAL DATASHEET

Fittings

RACCORDO DI TRANSIZIONE CURVO PE/ACCIAIO ZINCATO A SALDARE

| PRODUCT DETAILS |              | GEC       | GEOMETRIC CHARACTERISTICS |  |
|-----------------|--------------|-----------|---------------------------|--|
| ITEM CODE       | RTSZCRPC025C | A [mm]    | 405                       |  |
| dn              | 25           | B [mm]    | 805                       |  |
| SDR DESIGN      | 11           | dn        | 25                        |  |
|                 |              | DN        | 20                        |  |
|                 |              | H [mm]    | 67                        |  |
|                 |              | Mass [kg] | 1.73                      |  |