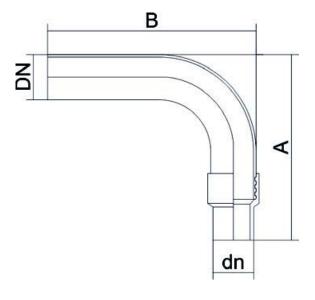

TECHNICAL DATASHEET

Fittings

RACCORDO DI TRANSIZIONE CURVO PE/ACCIAIO ZINCATO A SALDARE

| PRODUCT DETAILS |             | GEO       | GEOMETRIC CHARACTERISTICS |  |
|-----------------|-------------|-----------|---------------------------|--|
| ITEM CODE       | RTSZCRP063C | A [mm]    | 650                       |  |
| dn              | 63          | B [mm]    | 795                       |  |
| SDR DESIGN      | 11          | dn        | 63                        |  |
|                 |             | DN        | 50                        |  |
|                 |             | H [mm]    | 90                        |  |
|                 |             | Mass [kg] | 6.56                      |  |