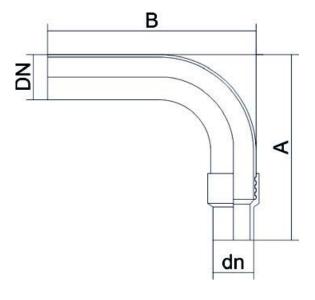

TECHNICAL DATASHEET

Fittings

RACCORDO DI TRANSIZIONE CURVO PE/ACCIAIO ZINCATO A SALDARE

| PRODUCT DETAILS |             | GEO       | GEOMETRIC CHARACTERISTICS |  |
|-----------------|-------------|-----------|---------------------------|--|
| ITEM CODE       | RTSZCRP050C | A [mm]    | 575                       |  |
| dn              | 50          | B [mm]    | 775                       |  |
| SDR DESIGN      | 11          | dn        | 50                        |  |
|                 |             | DN        | 40                        |  |
|                 |             | H [mm]    | 90                        |  |
|                 |             | Mass [kg] | 4.46                      |  |