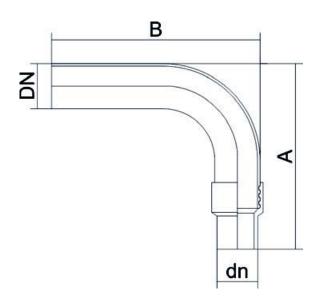

## TECHNICAL DATASHEET

**Fittings** 

RACCORDO DI TRANSIZIONE CURVO PE/ACCIAIO ZINCATO A SALDARE

| PRODUCT DETAILS |             | GEO       | GEOMETRIC CHARACTERISTICS |  |
|-----------------|-------------|-----------|---------------------------|--|
| ITEM CODE       | RTSZCRP040C | A [mm]    | 485                       |  |
| dn              | 40          | B [mm]    | 780                       |  |
| SDR DESIGN      | 11          | dn        | 40                        |  |
|                 |             | DN        | 32                        |  |
|                 |             | H [mm]    | 78                        |  |
|                 |             | Mass [kg] | 3.6                       |  |