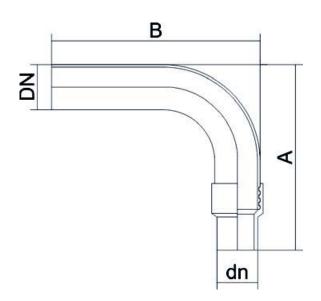

## TECHNICAL DATASHEET

**Fittings** 

RACCORDO DI TRANSIZIONE CURVO PE/ACCIAIO ZINCATO A SALDARE

| PRODUCT DETAILS |             | GEO       | GEOMETRIC CHARACTERISTICS |  |
|-----------------|-------------|-----------|---------------------------|--|
| ITEM CODE       | RTSZCRP032C | A [mm]    | 430                       |  |
| dn              | 32          | B [mm]    | 805                       |  |
| SDR DESIGN      | 11          | dn        | 32                        |  |
|                 |             | DN        | 25                        |  |
|                 |             | H [mm]    | 72                        |  |
|                 |             | Mass [kg] | 2.79                      |  |