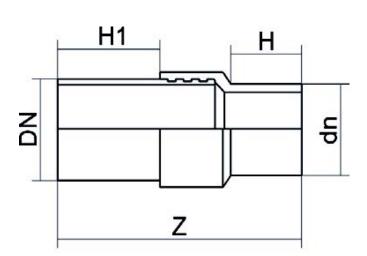

## RACCORDO DI TRANSIZIONE PE/ACCIAIO NERO TERMINALE A SALDARE

| PRODUCT DETAILS |              | GEC        | GEOMETRIC CHARACTERISTICS |  |
|-----------------|--------------|------------|---------------------------|--|
| ITEM CODE       | RTSNP315C.10 | <b>d</b> n | 315                       |  |
| dn              | 315          | DN         | 250                       |  |
| SDR DESIGN      | 11           | H [mm]     | 175                       |  |
|                 |              | H1 [mm]    | 315                       |  |
|                 |              | Z [mm]     | 765                       |  |
|                 |              | Mass [kg]  | 56                        |  |