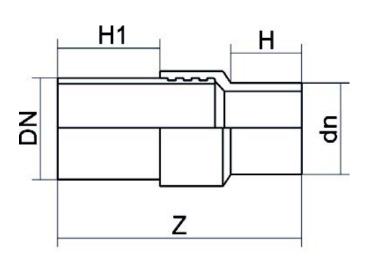

## TECHNICAL DATASHEET

**Fittings** 

RACCORDO DI TRANSIZIONE PE/ACCIAIO NERO TERMINALE A SALDARE

| PRODUCT DETAILS |           | GE        | GEOMETRIC CHARACTERISTICS |  |
|-----------------|-----------|-----------|---------------------------|--|
| ITEM CODE       | RTSNP225C | dn        | 225                       |  |
| dn              | 225       | DN        | 200                       |  |
| SDR DESIGN      | 11        | H [mm]    | 132                       |  |
|                 |           | H1 [mm]   | 315                       |  |
|                 |           | Z [mm]    | 620                       |  |
|                 |           | Mass [kg] | 18.68                     |  |