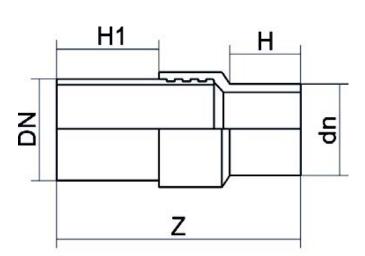

## TECHNICAL DATASHEET

**Fittings** 

RACCORDO DI TRANSIZIONE PE/ACCIAIO NERO TERMINALE A SALDARE

| PRODUCT DETAILS |           | G         | GEOMETRIC CHARACTERISTICS |  |
|-----------------|-----------|-----------|---------------------------|--|
| ITEM CODE       | RTSNP180C | dn        | 180                       |  |
| dn              | 180       | DN        | 150                       |  |
| SDR DESIGN      | 11        | H [mm]    | 155                       |  |
|                 |           | H1 [mm]   | 300                       |  |
|                 |           | Z [mm]    | 630                       |  |
|                 |           | Mass [kg] | 15.44                     |  |