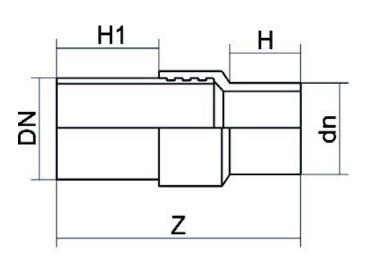

## TECHNICAL DATASHEET

**Fittings** 

RACCORDO DI TRANSIZIONE PE/ACCIAIO NERO TERMINALE A SALDARE

| PRODUCT DETAILS |           | GEC       | GEOMETRIC CHARACTERISTICS |  |
|-----------------|-----------|-----------|---------------------------|--|
| ITEM CODE       | RTSNP160C | dn        | 160                       |  |
| dn              | 160       | DN        | 150                       |  |
| SDR DESIGN      | 11        | H [mm]    | 146                       |  |
|                 |           | H1 [mm]   | 300                       |  |
|                 |           | Z [mm]    | 615                       |  |
|                 |           | Mass [kg] | 15.62                     |  |