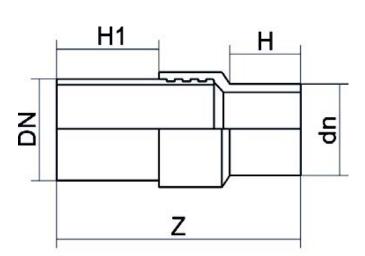

## TECHNICAL DATASHEET

**Fittings** 

RACCORDO DI TRANSIZIONE PE/ACCIAIO NERO TERMINALE A SALDARE

| PRODUCT DETAILS |           | GEC       | GEOMETRIC CHARACTERISTICS |  |
|-----------------|-----------|-----------|---------------------------|--|
| ITEM CODE       | RTSNP140C | dn        | 140                       |  |
| dn              | 140       | DN        | 125                       |  |
| SDR DESIGN      | 11        | H [mm]    | 142                       |  |
|                 |           | H1 [mm]   | 300                       |  |
|                 |           | Z [mm]    | 600                       |  |
|                 |           | Mass [kg] | 9.6                       |  |