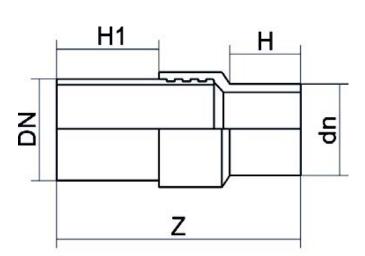

## TECHNICAL DATASHEET

**Fittings** 

RACCORDO DI TRANSIZIONE PE/ACCIAIO NERO TERMINALE A SALDARE

| PRODUCT DETAILS |           | GE        | GEOMETRIC CHARACTERISTICS |  |
|-----------------|-----------|-----------|---------------------------|--|
| ITEM CODE       | RTSNP125C | dn        | 125                       |  |
| dn              | 125       | DN        | 100                       |  |
| SDR DESIGN      | 11        | H [mm]    | 135                       |  |
|                 |           | H1 [mm]   | 300                       |  |
|                 |           | Z [mm]    | 585                       |  |
|                 |           | Mass [kg] | 6.88                      |  |

<sup>\*</sup>The pictures are for illustrative purposes only. the product may differ in color and / or some of its parts