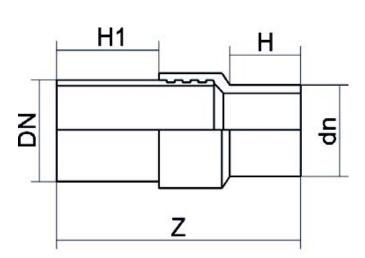

## TECHNICAL DATASHEET

**Fittings** 

RACCORDO DI TRANSIZIONE PE/ACCIAIO NERO TERMINALE A SALDARE

| PRODUCT DETAILS |           | GEO       | GEOMETRIC CHARACTERISTICS |  |
|-----------------|-----------|-----------|---------------------------|--|
| ITEM CODE       | RTSNP110C | dn        | 110                       |  |
| dn              | 110       | DN        | 100                       |  |
| SDR DESIGN      | 11        | H [mm]    | 123                       |  |
|                 |           | H1 [mm]   | 300                       |  |
|                 |           | Z [mm]    | 556                       |  |
|                 |           | Mass [kg] | 5.85                      |  |