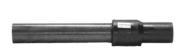

## TECHNICAL DATASHEET

**Fittings** 

RACCORDO DI TRANSIZIONE PE/ACCIAIO NERO TERMINALE A SALDARE

| PRODUCT DETAILS |           | GE         | GEOMETRIC CHARACTERISTICS |  |
|-----------------|-----------|------------|---------------------------|--|
| ITEM CODE       | RTSNP090C | <b>d</b> n | 90                        |  |
| dn              | 90        | DN         | 80                        |  |
| SDR DESIGN      | 11        | H [mm]     | 121                       |  |
|                 |           | H1 [mm]    | 300                       |  |
|                 |           | Z [mm]     | 544                       |  |
|                 |           | Mass [kg]  | 3.88                      |  |

<sup>\*</sup>The pictures are for illustrative purposes only. the product may differ in color and / or some of its parts