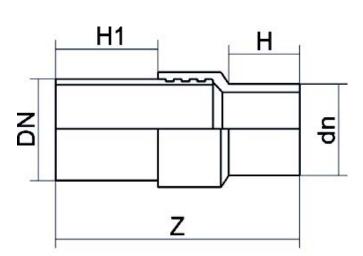

## TECHNICAL DATASHEET

**Fittings** 

RACCORDO DI TRANSIZIONE PE/ACCIAIO NERO TERMINALE A SALDARE

| PRODUCT DETAILS |           | GE         | GEOMETRIC CHARACTERISTICS |  |
|-----------------|-----------|------------|---------------------------|--|
| ITEM CODE       | RTSNP090C | <b>d</b> n | 90                        |  |
| dn              | 90        | DN         | 80                        |  |
| SDR DESIGN      | 11        | H [mm]     | 121                       |  |
|                 |           | H1 [mm]    | 300                       |  |
|                 |           | Z [mm]     | 544                       |  |
|                 |           | Mass [kg]  | 3.88                      |  |