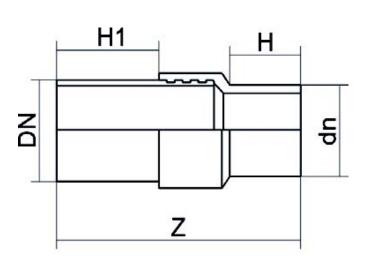

## TECHNICAL DATASHEET

**Fittings** 

RACCORDO DI TRANSIZIONE PE/ACCIAIO NERO TERMINALE A SALDARE

| PRODUCT DETAILS |           | GEC       | GEOMETRIC CHARACTERISTICS |  |
|-----------------|-----------|-----------|---------------------------|--|
| ITEM CODE       | RTSNP075C | dn        | 75                        |  |
| dn              | 75        | DN        | 65                        |  |
| SDR DESIGN      | 11        | H [mm]    | 105                       |  |
|                 |           | H1 [mm]   | 300                       |  |
|                 |           | Z [mm]    | 522                       |  |
|                 |           | Mass [kg] | 3.01                      |  |