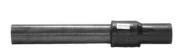

## TECHNICAL DATASHEET

**Fittings** 

RACCORDO DI TRANSIZIONE PE/ACCIAIO NERO TERMINALE A SALDARE

| PRODUCT DETAILS |           | GEC       | GEOMETRIC CHARACTERISTICS |  |
|-----------------|-----------|-----------|---------------------------|--|
| ITEM CODE       | RTSNP075C | dn        | 75                        |  |
| dn              | 75        | DN        | 65                        |  |
| SDR DESIGN      | 11        | H [mm]    | 105                       |  |
|                 |           | H1 [mm]   | 300                       |  |
|                 |           | Z [mm]    | 522                       |  |
|                 |           | Mass [kg] | 3.01                      |  |

<sup>\*</sup>The pictures are for illustrative purposes only. the product may differ in color and / or some of its parts