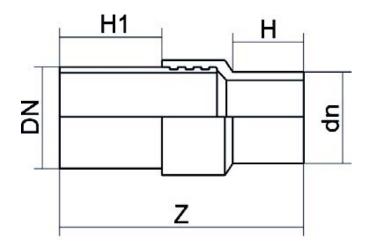

TECHNICAL DATASHEET

Fittings

RACCORDO DI TRANSIZIONE PE/ACCIAIO NERO TERMINALE A SALDARE

PLASTITALIA S.P.A. → high performance fittings

| PRODUCT DETAILS |           | GEO       | GEOMETRIC CHARACTERISTICS |  |
|-----------------|-----------|-----------|---------------------------|--|
| ITEM CODE       | RTSNP063C | dn        | 63                        |  |
| dn              | 63        | DN        | 50                        |  |
| SDR DESIGN      | 11        | H [mm]    | 88                        |  |
|                 |           | H1 [mm]   | 300                       |  |
|                 |           | Z [mm]    | 480                       |  |
|                 |           | Mass [kg] | 1.96                      |  |