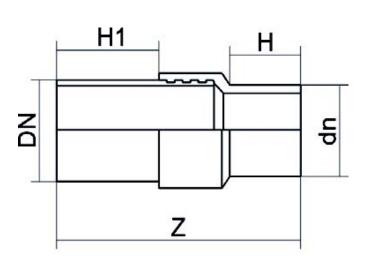

## TECHNICAL DATASHEET

**Fittings** 

RACCORDO DI TRANSIZIONE PE/ACCIAIO NERO TERMINALE A SALDARE

| PRODUCT DETAILS |           | GE         | GEOMETRIC CHARACTERISTICS |  |
|-----------------|-----------|------------|---------------------------|--|
| ITEM CODE       | RTSNP040C | <b>d</b> n | 40                        |  |
| dn              | 40        | DN         | 32                        |  |
| SDR DESIGN      | 11        | H [mm]     | 78                        |  |
|                 |           | H1 [mm]    | 300                       |  |
|                 |           | Z [mm]     | 446                       |  |
|                 |           | Mass [kg]  | 1.31                      |  |