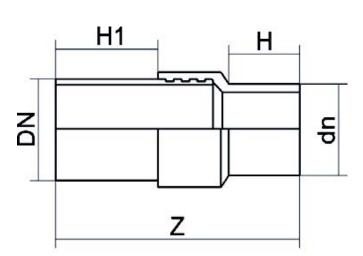

## TECHNICAL DATASHEET

**Fittings** 

RACCORDO DI TRANSIZIONE PE/ACCIAIO NERO TERMINALE A SALDARE

| PRODUCT DETAILS |           | GE        | GEOMETRIC CHARACTERISTICS |  |
|-----------------|-----------|-----------|---------------------------|--|
| ITEM CODE       | RTSNP032C | dn        | 32                        |  |
| dn              | 32        | DN        | 25                        |  |
| SDR DESIGN      | 11        | H [mm]    | 72                        |  |
|                 |           | H1 [mm]   | 300                       |  |
|                 |           | Z [mm]    | 442                       |  |
|                 |           | Mass [kg] | 0.85                      |  |