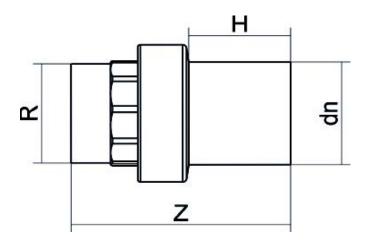

## **TECHNICAL DATASHEET**

**Fittings** 

RACCORDO DI TRANSIZIONE PE/OTTONE FILETTATO
MASCHIO

| PRODUCT DETAILS |           | GEOMETRIC CHARACTERISTICS |     |
|-----------------|-----------|---------------------------|-----|
| ITEM CODE       | RTOMP110C | dn                        | 110 |
| dn              | 110       | H [mm]                    | 87  |
| SDR DESIGN      | 11        | R"                        | 4"  |
|                 |           | Z [mm]                    | 202 |
|                 |           | Mass [kg]                 | 2.9 |