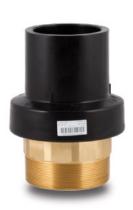

## **TECHNICAL DATASHEET**

**Fittings** 

RACCORDO DI TRANSIZIONE PE/OTTONE FILETTATO
MASCHIO

| PRODUCT DETAILS |           | GEOMETRIC CHARACTERISTICS |     |
|-----------------|-----------|---------------------------|-----|
| ITEM CODE       | RTOMP110C | dn                        | 110 |
| dn              | 110       | H [mm]                    | 87  |
| SDR DESIGN      | 11        | R"                        | 4"  |
|                 |           | Z [mm]                    | 202 |
|                 |           | Mass [kg]                 | 2.9 |

<sup>\*</sup>The pictures are for illustrative purposes only. the product may differ in color and / or some of its parts