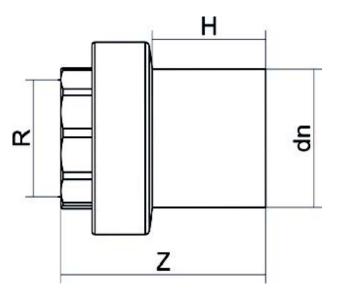

TECHNICAL DATASHEET

Fittings

RACCORDO DI TRANSIZIONE PE/OTTONE FILETTATO FEMMINA

| PRODUCT DETAILS |           | GEON      | GEOMETRIC CHARACTERISTICS |  |
|-----------------|-----------|-----------|---------------------------|--|
| ITEM CODE       | RTOFP110C | dn        | 110                       |  |
| dn              | 110       | H [mm]    | 87                        |  |
| SDR DESIGN      | 11        | R"        | 4"                        |  |
|                 |           | Z [mm]    | 165                       |  |
|                 |           | Mass [kg] | 1.94                      |  |