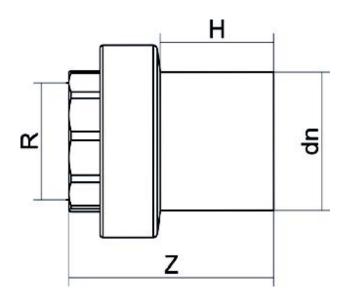

## RACCORDO DI TRANSIZIONE PE/OTTONE FILETTATO FEMMINA

| PRODUCT DETAILS |           | GEO       | GEOMETRIC CHARACTERISTICS |  |
|-----------------|-----------|-----------|---------------------------|--|
| ITEM CODE       | RTOFP090C | dп        | 90                        |  |
| dn              | 90        | H [mm]    | 82                        |  |
| SDR DESIGN      | 11        | R"        | 3"                        |  |
|                 |           | Z [mm]    | 149                       |  |
|                 |           | Mass [kg] | 1                         |  |