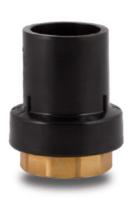

## RACCORDO DI TRANSIZIONE PE/OTTONE FILETTATO FEMMINA

| PRODUCT DETAILS |           | GEO       | GEOMETRIC CHARACTERISTICS |  |
|-----------------|-----------|-----------|---------------------------|--|
| ITEM CODE       | RTOFP090C | dп        | 90                        |  |
| dn              | 90        | H [mm]    | 82                        |  |
| SDR DESIGN      | 11        | R"        | 3"                        |  |
|                 |           | Z [mm]    | 149                       |  |
|                 |           | Mass [kg] | 1                         |  |

<sup>\*</sup>The pictures are for illustrative purposes only. the product may differ in color and / or some of its parts