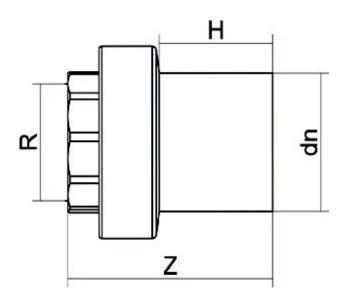

## RACCORDO DI TRANSIZIONE PE/OTTONE FILETTATO FEMMINA

| PRODUCT DETAILS |           | GEOI      | GEOMETRIC CHARACTERISTICS |  |
|-----------------|-----------|-----------|---------------------------|--|
| ITEM CODE       | RTOFP063C | dn        | 63                        |  |
| dn              | 63        | H [mm]    | 68                        |  |
| SDR DESIGN      | 11        | R"        | 2"                        |  |
|                 |           | Z [mm]    | 121                       |  |
|                 |           | Mass [kg] | 0.59                      |  |