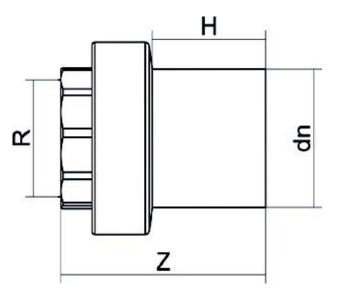

TECHNICAL DATASHEET

Fittings

RACCORDO DI TRANSIZIONE PE/OTTONE FILETTATO FEMMINA

| PRODUCT DETAILS |           | GEOI      | GEOMETRIC CHARACTERISTICS |  |
|-----------------|-----------|-----------|---------------------------|--|
| ITEM CODE       | RTOFP032C | dn        | 32                        |  |
| dn              | 32        | H [mm]    | 50                        |  |
| SDR DESIGN      | 11        | R"        | 1"                        |  |
|                 |           | Z [mm]    | 90                        |  |
|                 |           | Mass [kg] | 0.18                      |  |