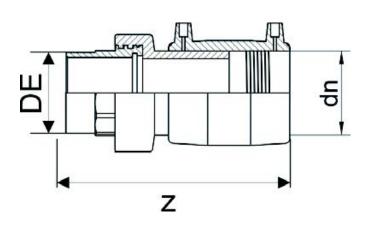

## MANICOTTO ELETTROSALDABILE DI TRANSIZIONE PE/OTTONE FILETTATO MASCHIO

| PRODUCT DETAILS |          | GEOMETRIC CHARACTERISTICS |        |
|-----------------|----------|---------------------------|--------|
| ITEM CODE       | MTMP075C | dn                        | 75     |
| dn              | 75       | R"                        | 2 1/2" |
| SDR DESIGN      | 11       | Z [mm]                    | 223    |
|                 |          | Mass [kg]                 | 1.51   |