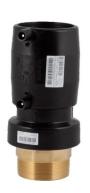

## MANICOTTO ELETTROSALDABILE DI TRANSIZIONE PE/OTTONE FILETTATO MASCHIO

| PRODUCT DETAILS |          | GEOMETRIC CHARACTERISTICS |        |
|-----------------|----------|---------------------------|--------|
| ITEM CODE       | MTMP075C | dn                        | 75     |
| dn              | 75       | R"                        | 2 1/2" |
| SDR DESIGN      | 11       | Z [mm]                    | 223    |
|                 |          | Mass [kg]                 | 1.51   |

<sup>\*</sup>The pictures are for illustrative purposes only. the product may differ in color and / or some of its parts