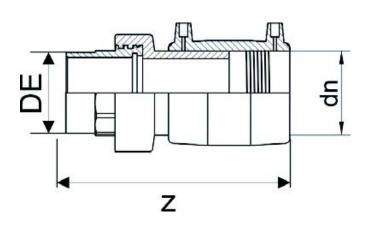

## MANICOTTO ELETTROSALDABILE DI TRANSIZIONE PE/OTTONE FILETTATO MASCHIO

| PRODUCT DETAILS |          | GEOMETRIC CHARACTERISTICS |      |
|-----------------|----------|---------------------------|------|
| ITEM CODE       | MTMP063C | dn                        | 63   |
| dn              | 63       | R"                        | 2"   |
| SDR DESIGN      | 11       | Z [mm]                    | 202  |
|                 |          | Mass [kg]                 | 0.99 |