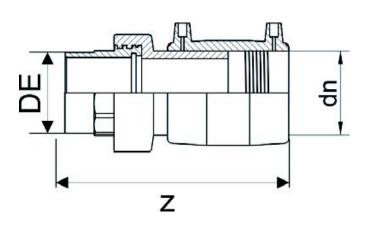

## MANICOTTO ELETTROSALDABILE DI TRANSIZIONE PE/OTTONE FILETTATO MASCHIO

| PRODUCT DETAILS |          | GEOMETRIC CHARACTERISTICS |        |
|-----------------|----------|---------------------------|--------|
| ITEM CODE       | MTMP050C | dn                        | 50     |
| dn              | 50       | R"                        | 1 1/2" |
| SDR DESIGN      | 11       | Z [mm]                    | 174    |
|                 |          | Mass [kg]                 | 0.69   |