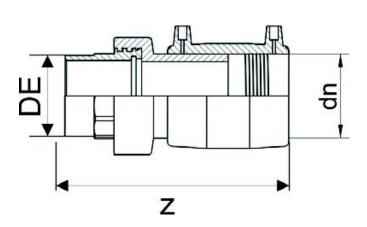

## MANICOTTO ELETTROSALDABILE DI TRANSIZIONE PE/OTTONE FILETTATO MASCHIO

| PRODUCT DETAILS |          | GEO       | GEOMETRIC CHARACTERISTICS |  |
|-----------------|----------|-----------|---------------------------|--|
| ITEM CODE       | MTMP040C | dn        | 40                        |  |
| dn              | 40       | R"        | 1 1/4"                    |  |
| SDR DESIGN      | 11       | Z [mm]    | 169                       |  |
|                 |          | Mass [kg] | 0.51                      |  |