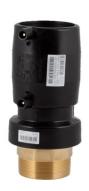

## MANICOTTO ELETTROSALDABILE DI TRANSIZIONE PE/OTTONE FILETTATO MASCHIO

| PRODUCT DETAILS |          | GEO       | GEOMETRIC CHARACTERISTICS |  |
|-----------------|----------|-----------|---------------------------|--|
| ITEM CODE       | MTMP040C | dn        | 40                        |  |
| dn              | 40       | R"        | 1 1/4"                    |  |
| SDR DESIGN      | 11       | Z [mm]    | 169                       |  |
|                 |          | Mass [kg] | 0.51                      |  |

<sup>\*</sup>The pictures are for illustrative purposes only. the product may differ in color and / or some of its parts