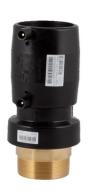

## MANICOTTO ELETTROSALDABILE DI TRANSIZIONE PE/OTTONE FILETTATO MASCHIO

| PRODUCT DETAILS |          | GEOMETRIC CHARACTERISTICS |      |
|-----------------|----------|---------------------------|------|
| ITEM CODE       | MTMP025C | dn                        | 25   |
| dn              | 25       | R"                        | 3/4" |
| SDR DESIGN      | 11       | Z [mm]                    | 134  |
|                 |          | Mass [kg]                 | 0.2  |

<sup>\*</sup>The pictures are for illustrative purposes only. the product may differ in color and / or some of its parts