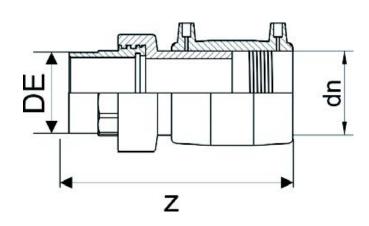

## MANICOTTO ELETTROSALDABILE DI TRANSIZIONE PE/OTTONE FILETTATO MASCHIO

| PRODUCT DETAILS |          | GEOMETRIC CHARACTERISTICS |      |
|-----------------|----------|---------------------------|------|
| ITEM CODE       | MTMP025C | dn                        | 25   |
| dn              | 25       | R"                        | 3/4" |
| SDR DESIGN      | 11       | Z [mm]                    | 134  |
|                 |          | Mass [kg]                 | 0.2  |