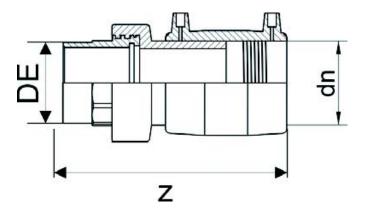

TECHNICAL DATASHEET

Electrofusion fittings

MANICOTTO ELETTROSALDABILE DI TRANSIZIONE PE/OTTONE FILETTATO MASCHIO

**PLASTITALIA**<sup>™</sup><sub>S.p.A.</sub>

high performance fittings

| PRODUCT DETAILS |          | GEOMETRIC CHARACTERISTICS |      |
|-----------------|----------|---------------------------|------|
| ITEM CODE       | MTMP020C | dn                        | 20   |
| dn              | 20       | R"                        | 1/2" |
| SDR DESIGN      | 11       | Z [mm]                    | 133  |
|                 |          | Mass [kg]                 | 0.14 |