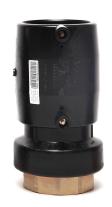

## MANICOTTO ELETTROSALDABILE DI TRANSIZIONE PE/OTTONE FILETTATO FEMMINA

| PRODUCT DETAILS |          | GEOMETRIC CHARACTERISTICS |      |
|-----------------|----------|---------------------------|------|
| ITEM CODE       | MTFP110C | dn                        | 110  |
| dn              | 110      | R"                        | 4"   |
| SDR DESIGN      | 11       | Z [mm]                    | 240  |
|                 |          | Mass [kg]                 | 2.56 |

<sup>\*</sup>The pictures are for illustrative purposes only. the product may differ in color and / or some of its parts