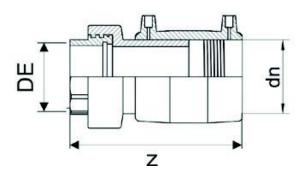

## MANICOTTO ELETTROSALDABILE DI TRANSIZIONE PE/OTTONE FILETTATO FEMMINA

| PRODUCT DETAILS |          | GEOMETRIC CHARACTERISTICS |      |
|-----------------|----------|---------------------------|------|
| ITEM CODE       | MTFP110C | dn                        | 110  |
| dn              | 110      | R"                        | 4"   |
| SDR DESIGN      | 11       | Z [mm]                    | 240  |
|                 |          | Mass [kg]                 | 2.56 |