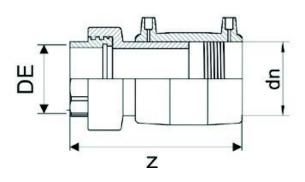

## MANICOTTO ELETTROSALDABILE DI TRANSIZIONE PE/OTTONE FILETTATO FEMMINA

| PRODUCT DETAILS |          | GEOMETRIC CHARACTERISTICS |      |
|-----------------|----------|---------------------------|------|
| ITEM CODE       | MTFP090C | dn                        | 90   |
| dn              | 90       | R"                        | 3"   |
| SDR DESIGN      | 11       | Z [mm]                    | 214  |
|                 |          | Mass [kg]                 | 1.39 |