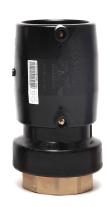

## MANICOTTO ELETTROSALDABILE DI TRANSIZIONE PE/OTTONE FILETTATO FEMMINA

| PRODUCT DETAILS |          | GEOMETRIC CHARACTERISTICS |      |
|-----------------|----------|---------------------------|------|
| ITEM CODE       | MTFP090C | dn                        | 90   |
| dn              | 90       | R"                        | 3"   |
| SDR DESIGN      | 11       | Z [mm]                    | 214  |
|                 |          | Mass [kg]                 | 1.39 |

<sup>\*</sup>The pictures are for illustrative purposes only. the product may differ in color and / or some of its parts