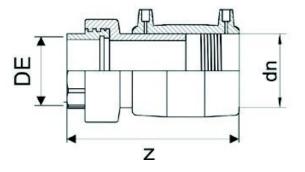

TECHNICAL DATASHEET

Fittings

MANICOTTO ELETTROSALDABILE DI TRANSIZIONE PE/OTTONE FILETTATO FEMMINA

| PRODUCT DETAILS |          | GE        | GEOMETRIC CHARACTERISTICS |  |
|-----------------|----------|-----------|---------------------------|--|
| ITEM CODE       | MTFP063C | dn        | 63                        |  |
| dn              | 63       | R"        | 2"                        |  |
| SDR DESIGN      | 11       | Z [mm]    | 180                       |  |
|                 |          | Mass [kg] | 0.77                      |  |