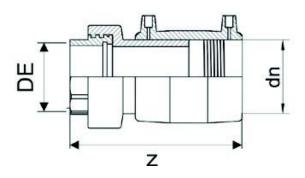

## MANICOTTO ELETTROSALDABILE DI TRANSIZIONE PE/OTTONE FILETTATO FEMMINA

| PRODUCT DETAILS |          | GEOMETRIC CHARACTERISTICS |        |
|-----------------|----------|---------------------------|--------|
| ITEM CODE       | MTFP050C | dn                        | 50     |
| dn              | 50       | R"                        | 1 1/2" |
| SDR DESIGN      | 11       | Z [mm]                    | 152    |
|                 |          | Mass [kg]                 | 0.52   |

<sup>\*</sup>The pictures are for illustrative purposes only. the product may differ in color and / or some of its parts