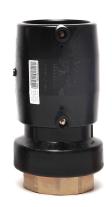

## MANICOTTO ELETTROSALDABILE DI TRANSIZIONE PE/OTTONE FILETTATO FEMMINA

| PRODUCT DETAILS |          | GEOMETRIC CHARACTERISTICS |        |
|-----------------|----------|---------------------------|--------|
| ITEM CODE       | MTFP050C | dn                        | 50     |
| dn              | 50       | R"                        | 1 1/2" |
| SDR DESIGN      | 11       | Z [mm]                    | 152    |
|                 |          | Mass [kg]                 | 0.52   |

<sup>\*</sup>The pictures are for illustrative purposes only. the product may differ in color and / or some of its parts