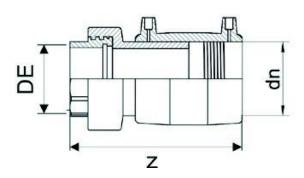

## MANICOTTO ELETTROSALDABILE DI TRANSIZIONE PE/OTTONE FILETTATO FEMMINA

| PRODUCT DETAILS |          | GEOMETRIC CHARACTERISTICS |        |
|-----------------|----------|---------------------------|--------|
| ITEM CODE       | MTFP040C | dn                        | 40     |
| dn              | 40       | R"                        | 1 1/4" |
| SDR DESIGN      | 11       | Z [mm]                    | 147    |
|                 |          | Mass [kg]                 | 0.38   |

<sup>\*</sup>The pictures are for illustrative purposes only. the product may differ in color and / or some of its parts