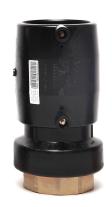

## MANICOTTO ELETTROSALDABILE DI TRANSIZIONE PE/OTTONE FILETTATO FEMMINA

| PRODUCT DETAILS |          | GEOMETRIC CHARACTERISTICS |        |
|-----------------|----------|---------------------------|--------|
| ITEM CODE       | MTFP040C | dn                        | 40     |
| dn              | 40       | R"                        | 1 1/4" |
| SDR DESIGN      | 11       | Z [mm]                    | 147    |
|                 |          | Mass [kg]                 | 0.38   |

<sup>\*</sup>The pictures are for illustrative purposes only. the product may differ in color and / or some of its parts