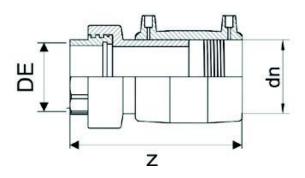

## MANICOTTO ELETTROSALDABILE DI TRANSIZIONE PE/OTTONE FILETTATO FEMMINA

| PRODUCT DETAILS |          | GEOMETRIC CHARACTERISTICS |      |
|-----------------|----------|---------------------------|------|
| ITEM CODE       | MTFP032C | dn                        | 32   |
| dn              | 32       | R"                        | 1"   |
| SDR DESIGN      | 11       | Z [mm]                    | 133  |
|                 |          | Mass [kg]                 | 0.25 |