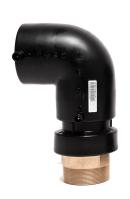

## TECHNICAL DATASHEET

Electrofusion fittings

GOMITO 90° ELETTROSALDABILE DI TRANSIZIONE PE/OTTONE FILETTATO MASCHIO

| PRODUCT DETAILS |            | GEOMETRIC CHARACTERISTICS |        |
|-----------------|------------|---------------------------|--------|
| ITEM CODE       | GE9TMP075C | dn                        | 75     |
| dn              | 75         | R"                        | 2 1/2" |
| SDR DESIGN      | 11         | Z [mm]                    | 204    |
|                 |            | Mass [kg]                 | 1.73   |

<sup>\*</sup>The pictures are for illustrative purposes only. the product may differ in color and / or some of its parts