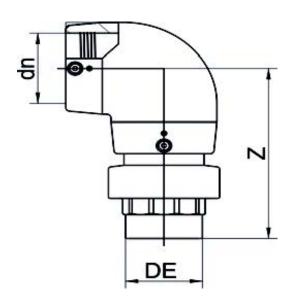

## TECHNICAL DATASHEET

Electrofusion fittings

GOMITO 90° ELETTROSALDABILE DI TRANSIZIONE PE/OTTONE FILETTATO MASCHIO

| PRODUCT DETAILS |            | GEOMETRIC CHARACTERISTICS |        |
|-----------------|------------|---------------------------|--------|
| ITEM CODE       | GE9TMP075C | dn                        | 75     |
| dn              | 75         | R"                        | 2 1/2" |
| SDR DESIGN      | 11         | Z [mm]                    | 204    |
|                 |            | Mass [kg]                 | 1.73   |