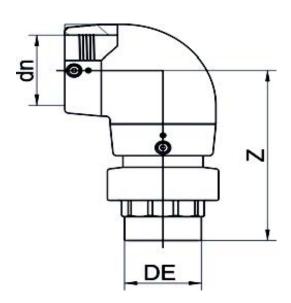

## TECHNICAL DATASHEET

Electrofusion fittings

GOMITO 90° ELETTROSALDABILE DI TRANSIZIONE PE/OTTONE FILETTATO MASCHIO

| PRODUCT DETAILS |            | GEOMETRIC CHARACTERISTICS |      |
|-----------------|------------|---------------------------|------|
| ITEM CODE       | GE9TMP063C | dn                        | 63   |
| dn              | 63         | R"                        | 2"   |
| SDR DESIGN      | 11         | Z [mm]                    | 181  |
|                 |            | Mass [kg]                 | 1.12 |

<sup>\*</sup>The pictures are for illustrative purposes only. the product may differ in color and / or some of its parts