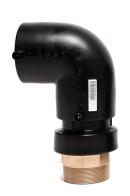

## TECHNICAL DATASHEET

Electrofusion fittings

GOMITO 90° ELETTROSALDABILE DI TRANSIZIONE PE/OTTONE FILETTATO MASCHIO

| PRODUCT DETAILS |            | GEOMETRIC CHARACTERISTICS |      |
|-----------------|------------|---------------------------|------|
| ITEM CODE       | GE9TMP063C | dn                        | 63   |
| dn              | 63         | R"                        | 2"   |
| SDR DESIGN      | 11         | Z [mm]                    | 181  |
|                 |            | Mass [kg]                 | 1.12 |

<sup>\*</sup>The pictures are for illustrative purposes only. the product may differ in color and / or some of its parts