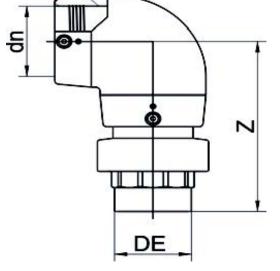

TECHNICAL DATASHEET

Electrofusion fittings

GOMITO 90° ELETTROSALDABILE DI TRANSIZIONE PE/OTTONE FILETTATO MASCHIO

| PRODUCT DETAILS |            | GEOMETRIC CHARACTERISTICS |        |
|-----------------|------------|---------------------------|--------|
| ITEM CODE       | GE9TMP050C | dn                        | 50     |
| dn              | 50         | R"                        | 1 1/2" |
| SDR DESIGN      | 11         | Z [mm]                    | 156    |
|                 |            | Mass [kg]                 | 0.75   |