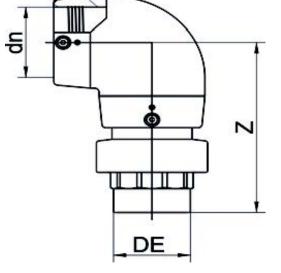

TECHNICAL DATASHEET

Electrofusion fittings

GOMITO 90° ELETTROSALDABILE DI TRANSIZIONE PE/OTTONE FILETTATO MASCHIO

| PRODUCT DETAILS |            | GEOI      | GEOMETRIC CHARACTERISTICS |  |
|-----------------|------------|-----------|---------------------------|--|
| ITEM CODE       | GE9TMP025C | dn        | 25                        |  |
| dn              | 25         | R"        | 3/4"                      |  |
| SDR DESIGN      | 11         | Z [mm]    | 120                       |  |
|                 |            | Mass [kg] | 0.22                      |  |