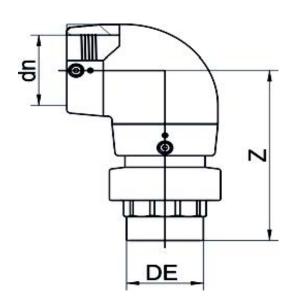

## TECHNICAL DATASHEET

Electrofusion fittings

GOMITO 90° ELETTROSALDABILE DI TRANSIZIONE PE/OTTONE FILETTATO MASCHIO

| PRODUCT DETAILS |            | GEOMETRIC CHARACTERISTICS |      |
|-----------------|------------|---------------------------|------|
| ITEM CODE       | GE9TMP020C | dn                        | 20   |
| dn              | 20         | R"                        | 1/2" |
| SDR DESIGN      | 11         | Z [mm]                    | 118  |
|                 |            | Mass [kg]                 | 0.26 |

<sup>\*</sup>The pictures are for illustrative purposes only. the product may differ in color and / or some of its parts