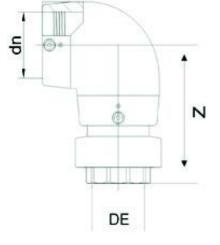

TECHNICAL DATASHEET

Electrofusion fittings

GOMITO 90° ELETTROSALDABILE DI TRANSIZIONE PE/OTTONE FILETTATO FEMMINA

| PRODUCT DETAILS |            | GEO       | GEOMETRIC CHARACTERISTICS |  |
|-----------------|------------|-----------|---------------------------|--|
| ITEM CODE       | GE9TFP110C | dn        | 110                       |  |
| dn              | 110        | R"        | 4"                        |  |
| SDR DESIGN      | 11         | Z [mm]    | 231                       |  |
|                 |            | Mass [kg] | 3.3                       |  |