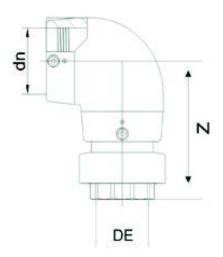

## GOMITO 90° ELETTROSALDABILE DI TRANSIZIONE PE/OTTONE FILETTATO FEMMINA

| PRODUCT DETAILS |            | GEOMETRIC CHARACTERISTICS |      |
|-----------------|------------|---------------------------|------|
| ITEM CODE       | GE9TFP090C | dn                        | 90   |
| dn              | 90         | R"                        | 3"   |
| SDR DESIGN      | 11         | Z [mm]                    | 199  |
|                 |            | Mass [kg]                 | 1.75 |