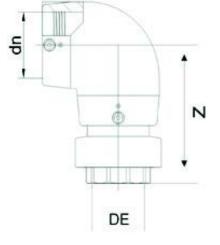

TECHNICAL DATASHEET

Electrofusion fittings

GOMITO 90° ELETTROSALDABILE DI TRANSIZIONE PE/OTTONE FILETTATO FEMMINA

| PRODUCT DETAILS |            | GEOMETRIC CHARACTERISTICS |        |
|-----------------|------------|---------------------------|--------|
| ITEM CODE       | GE9TFP075C | dn                        | 75     |
| dn              | 75         | R"                        | 2 1/2" |
| SDR DESIGN      | 11         | Z [mm]                    | 181    |
|                 |            | Mass [kg]                 | 1.3    |