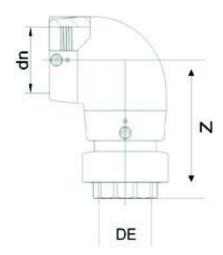

## GOMITO 90° ELETTROSALDABILE DI TRANSIZIONE PE/OTTONE FILETTATO FEMMINA

| PRODUCT DETAILS |            | GEOMETRIC CHARACTERISTICS |     |
|-----------------|------------|---------------------------|-----|
| ITEM CODE       | GE9TFP063C | dn                        | 63  |
| dn              | 63         | R"                        | 2"  |
| SDR DESIGN      | 11         | Z [mm]                    | 159 |
|                 |            | Mass [kg]                 | 0.9 |